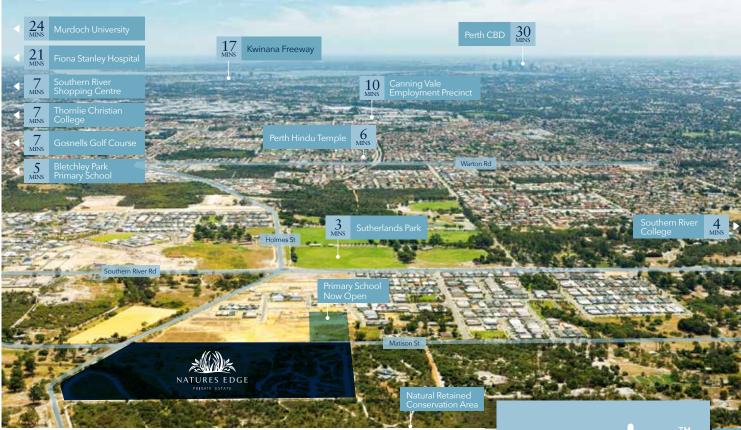

#### **LOCATION**

- Located just off Southern River Road on Holmes Street
- 17km from Perth CBD

#### **PARKS**

- 3 minutes to Sutherlands Park
- Natural retained conservation area behind the estate

#### **EDUCATION**

- Primary School now open
- 5 minutes to Bletchley Park Primary School
- · 24 minutes to Murdoch University
- 7 minutes to Southern River College
- 7 minutes to Thornlie Christian College

# SHOPPING

- 7 minutes to Southern River Shopping Centre
- 10 minutes to Canning Vale
- 3 minutes from future retail and commercial centre

#### **TRANSPORT**

- 17 minutes to Kwinana Freeway
- Proposed Thornlie Train Station
- Local bus links surrounding the ostate
- Easy access to Roe Highway and Tonkin Highway

#### **LIFESTYLE & FITNESS**

- 7 minutes to Gosnells Golf Course
- 6 minutes to Perth Hindu Temple
- 21 minutes to Fiona Stanley Hospital